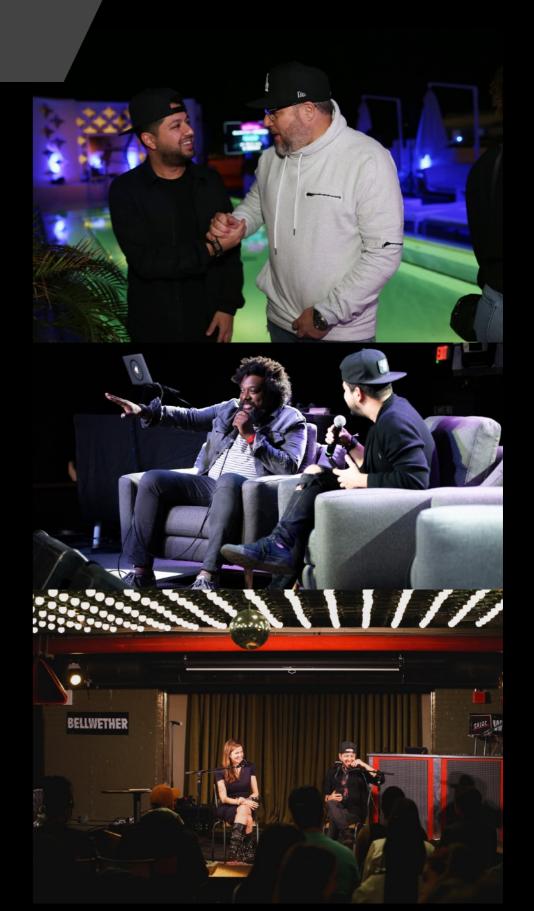

### Case Study:

Recording w/ Jeff Staple: Recorded at Chelsea Music Hall as part of our Season One gathering event. These audio, video, and stills are examples of the content taken for each of our recordings.

**Podcast Audio** 

**Event Image Gallery** 

**Event Highlight Reel** 

**Podcast Video** 