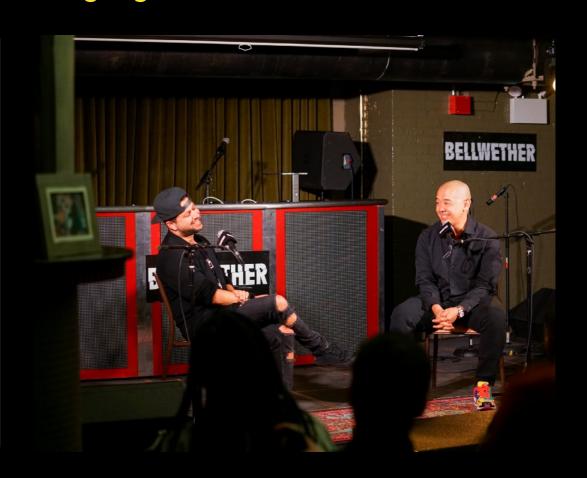

### Case Study:

Recording w/ Jeff Staple: Recorded at Chelsea Music Hall as part of our Season One gathering event. These audio, video, and stills are examples of the content taken for each of our recordings.

**Podcast Audio** 

**Event Image Gallery** 

**Event Highlight Reel** 

**Podcast Video** 